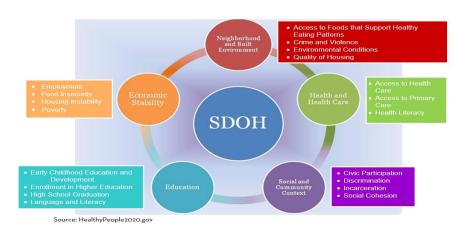

## Category IX: The DAISY Nurse Award for Advancing Health Equity - Team Award The nominated Team must:

- A. Be active, paid PNAA members and the affiliate chapter, and in good standing.
- B. Collaborate with a designated team leader or a chapter leader in community health initiatives to advance health equity.
- C. Be comprised of a minimum of five (5)-chapter members (may include chapter officers)
- D. Function as role models of collaboration and teamwork during community health initiatives as evidenced by submitted community nominations.
- E. Create initiatives in the community promoting health equity that address social determinants of health (i.e., economic stability, education access, and quality, health care access and quality, neighborhood and build environment, social and community context)
- F. Demonstrate a culture of compassion, trust, respect, stewardship, professionalism, integrity, and excellence with the target community or population, as evidenced by submitted community nominations.