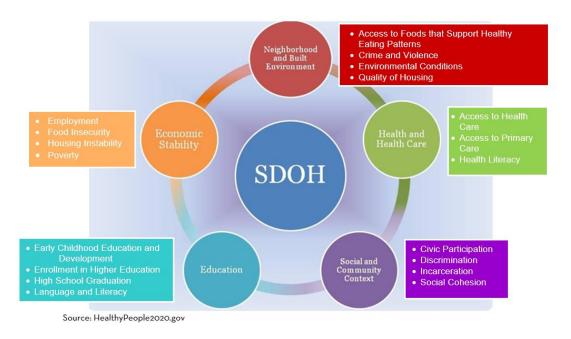

## Category IX: The DAISY Nurse Award for Advancing Health Equity - Team Award The nominated Team must:

- A. Be active, paid PNAA members and the affiliate chapter, and in good standing.
- B. Collaborate with a designated team leader or a chapter leader in community health initiatives to advance health equity.
- C. Be comprised of a minimum of five (5)-chapter members (may include chapter officers)
- D. Function as role models of collaboration and teamwork during community health initiatives as evidenced by submitted community nominations.
- E. Create initiatives in the community promoting health equity that address social determinants of health (i.e., economic stability, education access, and quality, health care access and quality, neighborhood and build environment, social and community context)
- F. Demonstrate a culture of compassion, trust, respect, stewardship, professionalism, integrity, and excellence with the target community or population, as evidenced by submitted community nominations.